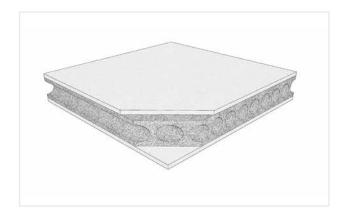

Extruded particle board core faced with 1/8 HDF.

## **ADVANTAGES**

- This unique material has design principles that give a high strength to weight ratio with the advantages of great impact resistance and low thickness swelling
- Easily apply face materials (veneer, laminate, and coatings)
- Finish with a variety of edge options
- Rigid face material supports selected methods of attachment
- Optional skin thicknesses are available