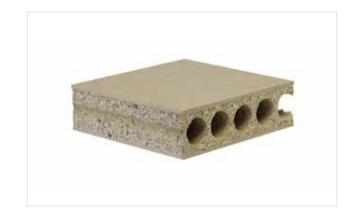

Extruded particle board core faced with 1/8 HDF.

## **ADVANTAGES**

- This unique material has design principles that give a high strength to weight ratio with the advantages of great impact resistance and low thickness swelling
- Easily apply face materials (veneer, laminate, and coatings)
- Finish with a variety of edge options
- Rigid face material supports selected methods of attachment
- Optional skin thicknesses are available